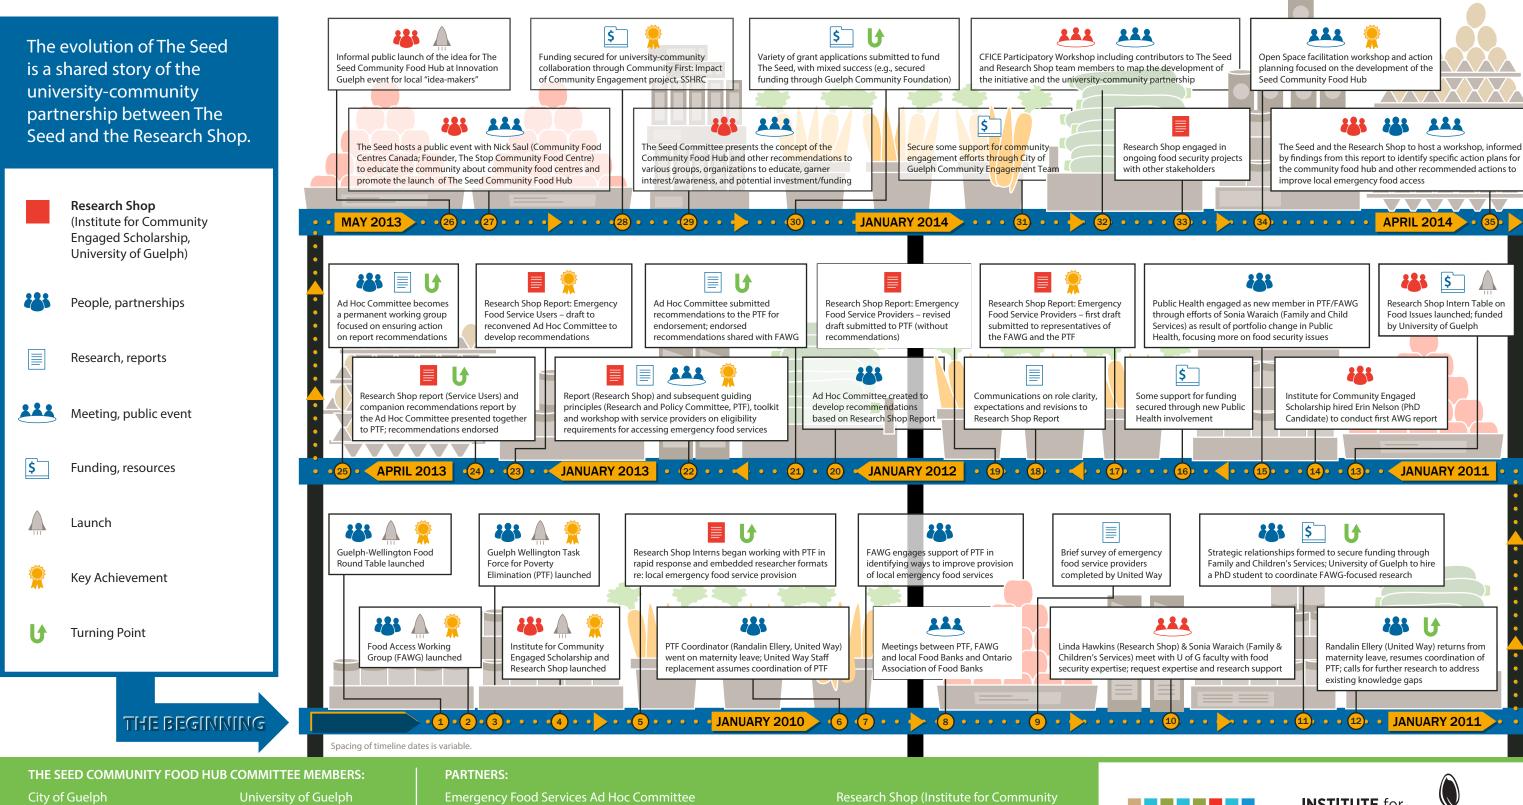

## The Story of The Seed: Creation of a Community Food Hub

City of Guelph
County of Wellington
Guelph Community Health Centre
Guelph Neighbourhood Support
Coalition

University of Guelph Wellington-Dufferin-Guelph Public Health

Family and Children's Services of Guelph and Wellington County
Food Access Working Group (FAWG)
Guelph Wellington Task Force for Poverty Elimination (PTF)
Institute for Community Engaged Scholarship, University of Guelph

Research Shop (Institute for Community Engaged Scholarship, University of Guelph)
United Way Guelph Wellington Dufferin
Wellington-Dufferin-Guelph Public Health

INSTITUTE for COMMUNITY ENGAGED SCHOLARSHIP